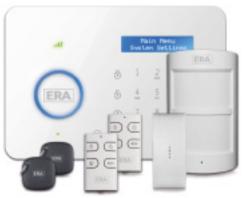

## Fantastic upselling opportunity

If you supply and install an ERA Invincible Alarm System at the same time the Vertical Sashes are installed, compensation is increased to £10,000.

For more information about buying and fitting ERA Alarms visit www.eraeverywhere.com